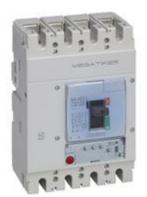

# T744L250EB

M4 630L - electronic circuit breaker (Li) 4P - In=250A - Icu=100kA - Ue= 690Vac - setting: Ir= 0.4-1In (overload) - Isd= 1.5-10In (short-circuit)

### Technical features

| Brand                 | BTicino        |
|-----------------------|----------------|
| Reference Standard    | CEI EN 60947-2 |
| Rated voltage         | 690Vac         |
| Input current         | 250A           |
| Breaking capacity ICU | 100kA          |
| Poles                 | 4P             |
| Height                | 260mm          |
| Width                 | 183mm          |
| Depth                 | 105mm          |
| Series                | MEGATIKER      |