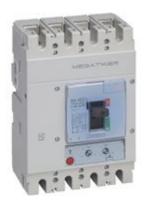

# T744L250

M4 630L - thermal-magnetic circuit breaker 4P - In=250A - Icu=100kA - Ue= 690Vac - setting: Ir= 0.8-1In (overload) - Isd= 5-10In (short-circuit)

### Technical features

| Brand                 | BTicino        |
|-----------------------|----------------|
| Reference Standard    | CEI EN 60947-2 |
| Rated voltage         | 690Vac         |
| Input current         | 250A           |
| Breaking capacity ICU | 100kA          |
| Poles                 | 4P             |
| Height                | 260mm          |
| Width                 | 183mm          |
| Depth                 | 105mm          |
| Series                | MEGATIKER      |