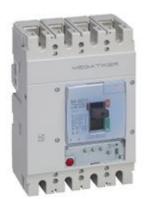

# T744F250EB

M4 630F - electronic circuit breaker (Li) 4P - In=250A - Icu=36kA - Ue= 690Vac - setting: Ir= 0.4-1In (overload) - Isd= 1.5-10In (short-circuit)

### Technical features

| Brand                 | BTicino        |
|-----------------------|----------------|
| Reference Standard    | CEI EN 60947-2 |
| Rated voltage         | 690Vac         |
| Input current         | 250A           |
| Breaking capacity ICU | 36kA           |
| Poles                 | 4P             |
| Height                | 260mm          |
| Width                 | 183mm          |
| Depth                 | 105mm          |
| Series                | MEGATIKER      |