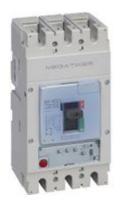

# T743L400EB

M4 630L - electronic circuit breaker (Li) 3P - In=400A - Icu=100kA - Ue= 690Vac - setting: Ir= 0.4-1In (overload) - Isd= 1.5-10In (short-circuit)

### Technical features

| Brand                 | BTicino        |
|-----------------------|----------------|
| Reference Standard    | CEI EN 60947-2 |
| Rated voltage         | 690Vac         |
| Input current         | 400A           |
| Breaking capacity ICU | 100kA          |
| Poles                 | 3P             |
| Height                | 260mm          |
| Width                 | 140mm          |
| Depth                 | 105mm          |
| Series                | MEGATIKER      |