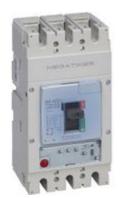

# T743L250EB

M4 630L - electronic circuit breaker (Li) 3P - In=250A - Icu=100kA - Ue= 690Vac - setting: Ir= 0.4-1In (overload) - Isd= 1.5-10In (short-circuit)

### Technical features

| Brand                 | BTicino        |
|-----------------------|----------------|
| Reference Standard    | CEI EN 60947-2 |
| Rated voltage         | 690Vac         |
| Input current         | 250A           |
| Breaking capacity ICU | 100kA          |
| Poles                 | 3P             |
| Height                | 260mm          |
| Width                 | 140mm          |
| Depth                 | 105mm          |
| Series                | MEGATIKER      |