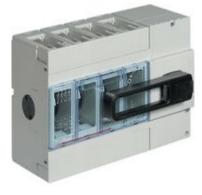

# T7414WF/400

bticino

Disconnector MW630 - 4P - 400A - 690Vac

**Technical features** 

| Brand              | BTicino        |
|--------------------|----------------|
| Reference Standard | CEI EN 60947-3 |
| Rated voltage      | 690Vac         |
| Input current      | 400A           |
| Poles              | 4P             |
| Series             | MEGASWITCH     |