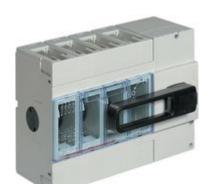

# T7413WF/630

Disconnector MW630 - 3P - 630A - 690Vac

### Technical features

| Brand              | BTicino        |
|--------------------|----------------|
| Reference Standard | CEI EN 60947-3 |
| Rated voltage      | 690Vac         |
| Input current      | 630A           |
| Poles              | 3P             |
| Series             | MEGASWITCH     |