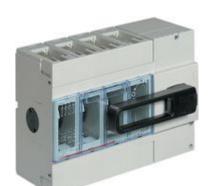

# T7413WF/500

Disconnector MW630 - 3P - 500A - 690Vac

### Technical features

| Brand              | BTicino        |
|--------------------|----------------|
| Reference Standard | CEI EN 60947-3 |
| Rated voltage      | 690Vac         |
| Input current      | 500A           |
| Poles              | 3P             |
| Series             | MEGASWITCH     |