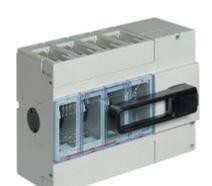

# T7413WF/400

Disconnector MW630 - 3P - 400A - 690Vac

### Technical features

| Brand              | BTicino        |
|--------------------|----------------|
| Reference Standard | CEI EN 60947-3 |
| Rated voltage      | 690Vac         |
| Input current      | 400A           |
| Poles              | 3P             |
| Series             | MEGASWITCH     |