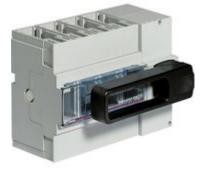

# T7234WF/250

bticino

Disconnector MW250 - 4P - 250A - 690Vac

| Brand              | BTicino        |
|--------------------|----------------|
| Reference Standard | CEI EN 60947-3 |
| Rated voltage      | 690Vac         |
| Input current      | 250A           |
| Poles              | 4P             |
| Series             | MEGASWITCH     |