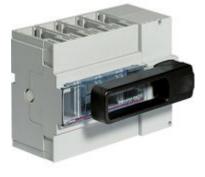

# T7234WF/160

bticino

Disconnector MW250 - 4P - 160A - 690Vac

| Comn | nercial | data |
|------|---------|------|
|      |         |      |

| Brand              | BTicino        |
|--------------------|----------------|
| Reference Standard | CEI EN 60947-3 |
| Rated voltage      | 690Vac         |
| Input current      | 160A           |
| Poles              | 4P             |
| Series             | MEGASWITCH     |