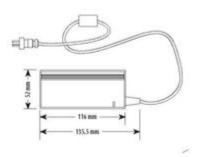

## Distributed by BTicino GENERAL CATALOGUE

SP111

Plug-in power supply for IP server 375001. Input 100-240 Vac @ 50-60 Hz. Output 19 Vdc. Length of connection cable with IP server = 1200 mm

## Technical features

| Brand                 | BTicino              |
|-----------------------|----------------------|
| Rated voltage         | 19Vdc                |
| Frequency             | 50-60Hz              |
| Rated power (W)       | 65W                  |
| Plant type            | IP                   |
| Operating temperature | 0-60°C               |
| Series                | IP Door Entry System |