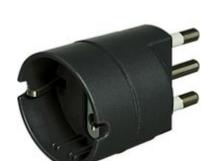

# S3624GE

Adapter with plug 2P+T 16A and german standard socket - anthracite

## Technical features

| Brand           | BTicino                |
|-----------------|------------------------|
| Input current   | 16A                    |
| Rated power (W) | 1500W                  |
| Colour          | antracite / anthracite |
| Series          |                        |