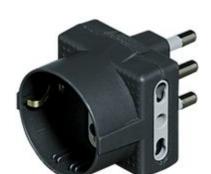

# S3611GE

Tris Adapter - 1 german standard socket 2 sockets 10/16A - anthracite

# Brand BTicino Rated voltage 250Vac Input current 10-16A Colour anthracite Series TRIS