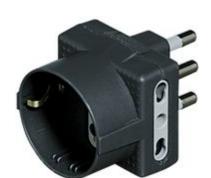

# S3611G

Tris Adapter - 1 german standard socket 2 sockets 10/16A - anthracite - in blister  $90x122\ mm\ (LxA)$ 

# Brand BTicino Rated voltage 250Vac Input current 10-16A Height 122mm Width 90mm Colour anthracite Series TRIS