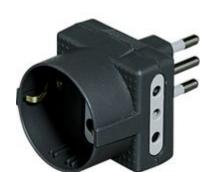

# S3610GE

Tris Adapter - 1 german standard socket 2 sockets 10A - anthracite

# Brand BTicino Rated voltage 250Vac Input current 10A Colour anthracite Series TRIS