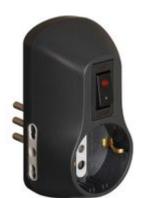

# S3610GB

Adapter Safe 1 socket german standard and 2 sockets 10A lighting switch grey

# Brand BTicino Input current 10A Colour grey