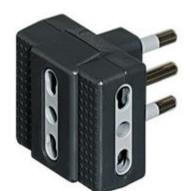

# S3604GE

Tris Adapter - 3 sockets 10/16A and plug 16A - anthracite

### Technical features

| Brand              | BTicino    |
|--------------------|------------|
| Reference Standard | CEI 23-50  |
| Rated voltage      | 250Vac     |
| Input current      | 10-16A     |
| Colour             | anthracite |
| Series             | TRIS       |