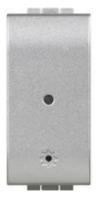

# NT4531C

Connected module for socket. When connected to a power socket, it allows remote control of electric devices and also to monitor their consumption (instantaneous, daily, monthly). It is also possible to receive notifications of abnormal consumption levels. Compatible with any electric devices with power up to 3680W with absorption 16A (with overload protection). It has a blue LED, which can be configured using the HOME + CONTROL APP for the localisation and load status functions. Power supply 100-230 Va.c. - 1 module.

| Technical features |             | Commercial data  |               |
|--------------------|-------------|------------------|---------------|
| Brand              | BTicino     | Minimum quantity | 1             |
| Rated voltage      | 110-230Vac  | Sales unit       | 1             |
| Input current      | 16A         | EAN code         | 8005543642122 |
| Rated power (W)    | 3680W       |                  |               |
| Modules            | 1           |                  |               |
| Series             | Livinglight |                  |               |