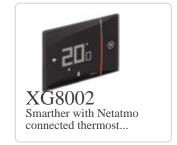

or where requested also in compliance with 2014/53/EU: 16 April 2014 "RED". BTicino S.p.A. products are in compliance with the standard published by the International Electrotechnical Commission (IEC). The optimizance are be proved by Certificates issued by organizations recognized by IEC according to the CB-scheme. Our items comply with relevant European Product- Standards and show, whether provided, CE marking, they have been constructed in accordance with good engineering practice in safety matters in force in the Community, they do not endanger the safety of persons, domestic animals or property when properly installed and maintained and used in applications for which they were made.

# Complete with



3457

Temperature sensor to be used with the p...

## Alternative solutions