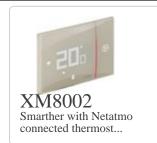

" or where requested also in compliance with 2014/53/EU: 16 April 2014 "RED". BTicino S.p.A. products are in compliance with the standard published by the International Electrotechnical Commission (IEC). The optimizance are be proved by Certificates issued by organizations recognized by IEC according to the CB-scheme. Our items comply with relevant European Product- Standards and show, whether provided, CE marking, they have been constructed in accordance with good engineering practice in safety matters in force in the Community, they do not endanger the safety of persons, domestic animals or property when properly installed and maintained and used in applications for which they were made.

# Complete with



3457

Temperature sensor to be used with the p...

## Alternative solutions