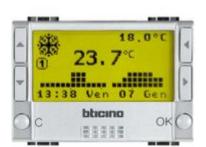

# NT4451

**b**ticino

Flush mounted daily/weekly timer thermostat for heating and cooling systems. Three selectable temperatures during the 24 h period – Auto, Manual, Holiday, Antifreeze Operation. Backlighted display - power supply with battery: 2 x 1.5 V – remote activation using the remote control – possibility of connecting an external probe – output: contact in exchange 5(3) A