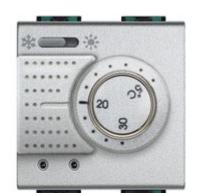

# NT4442

bticino

Electronic room thermostat with a built-in "summer/winter" changeover switch - relay output with a C-NO 2 A 250 Vac contact - power supply 230 Vac

## Technical features

| Brand         | BTicino     |
|---------------|-------------|
| Rated voltage | 230Vac      |
| Modules       | 2           |
| Contact type  | 1NO         |
| Series        | Livinglight |
|               |             |