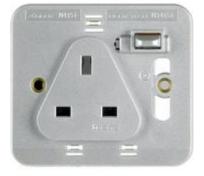

## NT4151

socket outlet - 1 gang DP double earth 13 AMP - Tech

Technical features

Brand

Series

BTicino

Livinglight

We, BTicino S.p.A Viale Borri 231 21100 Varese (Italy), declare that all items listed in BTicino catalogues, have been manufactured in compliance with the principal elements of safety objectives of European Directive said LVD: 2014/35/EU: 26 February 2014 and, where requested, also in compliance with essential protection requirements of electromagnetic compatibility according to European Directive 2014/30/EU: 26 February 2014, and/or where requested also in compliance with 1999 'R&CTE'' or where requested also in compliance with 2014/53/EU: 16 April 2014 'RED''. BTicino S.p.A. products are in compliance with the standard published by the International Electrotechnical Commission (IEC). The compliance can be proved by Certificates issued by organizations recognized by IEC according to the CB-scheme. Our items comply with relevant European Product- Standards and show, whether provided, CE marking, they have been constructed in accordance with good engineering practice in safety matters in force in the Community, they do not endanger the safety of persons, domestic animals or property when properly installed and maintained and used in applications for which they were made.