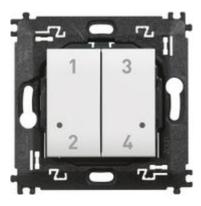

# N4575CW

Wireless scenarios control equipped with 4 buttons for activating of scenarios 1,2,3 and 4. Scenarios can be customized by the Home+ Control app. Surface installation with repositionable stickers (supplied) or onto a flushmounting box.Integrated LED for low battery indication.Powered by battery 3V type CR2032 (supplied) with an autonomy of 8 years - 2 modules.