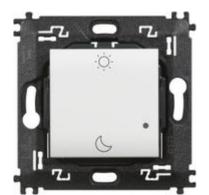

# N4574CW

bticino

Wireless Night&Day scenario control. Device with 2 pushbuttons for the activation of Night and Day scenarios, which can be customised using the HOME + CONTROL APP. Surface installation with repositionable adhesives (supplied as standard), or inside flush mounted boxes. Built-in battery exhausted LED. CR2032 type 3V power battery with 8 year expected life supplied (as standard) - 2 modules.