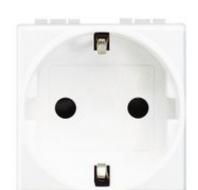

## N4141

Socket 2P+T 16A 250 Vac with earth lateral contacts - german standard - shielded tulip contacts

## Technical features

| Brand         | BTicino     |
|---------------|-------------|
| Rated voltage | 250Vac      |
| Input current | 16A         |
| Modules       | 2           |
| Poles         | 2P+T        |
| Contact type  | 2P+T        |
| Series        | Livinglight |