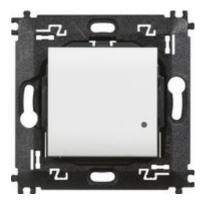

# N4003CW

Wireless light switch. It allows the ON / OFF and dimming control of one or more connected devices for the lighting control. Surface installation with repositionable stickers (supplied) or onto a flush mounting box without any wiring. The battery can be replaced without removing it from the supporting frame. Integrated LED for low battery indication. Powered by battery 3V type CR2032 (supplied) with an autonomy of 8 years - 2 modules.