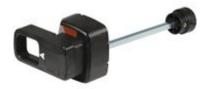

## MW7006

Vary-depth rotary handle for MW63 and MW160 - black

## Technical features

Brand BTicino

Series MEGASWITCH

| Minimum quantity | 1             |
|------------------|---------------|
| Sales unit       | 1             |
| EAN code         | 8012199672458 |

Technical documentation