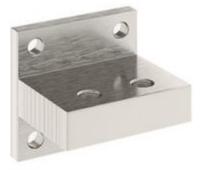

## MT8H4P1600

Horizontal terminals for circuit breakers - Icu=42kA - 4P

| Technical features    |           | Commercial data  |               |
|-----------------------|-----------|------------------|---------------|
| Brand                 | BTicino   | Minimum quantity | 1             |
| Breaking capacity ICU | 42kA      | Sales unit       | 1             |
| Poles                 | 4P        | EAN code         | 8012199991771 |
| Series                | MEGABREAK |                  |               |