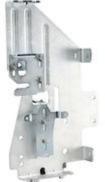

## MT817F2

Interlock plates for circuit breakers 3P and 4P frame 2. They are the same for all the circuit breakers of the same FRAME, and must be completed, in the order, by the connection cables, to be chosen in the lengths and versions shown below