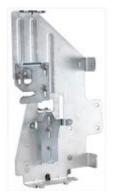

## MT817F1

Interlock plates for circuit breakers 3P and 4P frame 1. They are the same for all the circuit breakers of the same FRAME, and must be completed, in the order, by the connection cables, to be chosen in the lengths and versions shown below