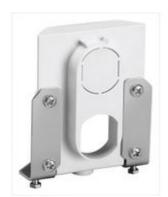

# MT806AT

Block preventing the connection of draw-out circuit breakers with different rated current