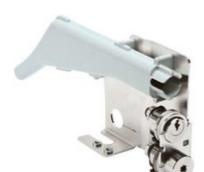

# MT805EP

bticino

Keylock with IN/test/OUT position with key type Profalux included

| DD 1 | •    | 1 0   |     |     |
|------|------|-------|-----|-----|
| Tech | nics | al te | atu | rec |

Brand BTicino
Series MEGABREAK