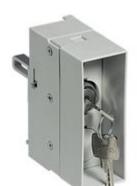

# MT7959

bticino

Keylock for M160-250 in draw-out position

### Technical features

Brand BTicino

Series MEGATIKER

#### Technical documentation

#### ? Safety prescriptions

We, BTicino S.p.A Viale Borri 231 21100 Varese (Italy), declare that all items listed in BTicino catalogues, have been manufactured in compliance with the principal elements of safety objectives of European Directive said LVD: 2014/35/EU: 26 February 2014 and, where requested, also in compliance with essential protection requirements of electromagnetic compatibility according to European Directive 2014/30/EU: 26 February 2014, and/or where requested also in compliance with 1995/5/CE: 9 March 1999 "R&TTE" or where requested also in compliance with 2014/53/EU: 16 April 2014 "RED". BTicino S.p.A. products are in com