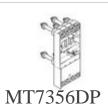

M1/356A Base with front terminals for plug-in an...

MT7356DA
Base with front terminals for plug-in an...

Base with stud rear terminals for plug-i...

Source page: https://www.niegue.bticino.com/product/1000-voildge-energy-distribution/circuit-breakers-for-protection/megatiker---moulded-case-circuit-breakers/accessories-for-draw-out-plug-in-version/BTI-MT7910N-EN