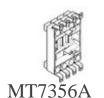

M1/356A Base with front terminals for plug-in an...

MT7356DA
Base with front terminals for plug-in an...

Base with stud rear terminals for plug-i...

Source page: https://www.niegue.bticino.com/product/1000-voildge-energy-distribution/circuit-breakers-for-protection/megatiker---moulded-case-circuit-breakers/accessories-for-draw-out-plug-in-version/BTI-MT7910N-EN