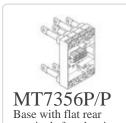

## Complete with

M7B25
Base 3P with front terminals for circuit...

MT7355A
Base with front terminals for plug-in an...

MT7355P Base with stud rear terminals for plug-i...

MT7355P/P Base with flat rear terminals for plug-i...