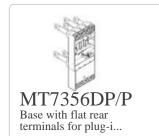

## Complete with

M7B25
Base 3P with front terminals for circuit...

MT7355A
Base with front terminals for plug-in an...

MT7355P Base with stud rear terminals for plug-i...

MT7355P/P Base with flat rear terminals for plug-i...