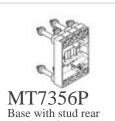

M1/356A Base with front terminals for plug-in an...

MT7356DA
Base with front terminals for plug-in an...

Base with stud rear terminals for plug-i...

Source page: https://www.niegue.bticino.com/product/1000-voildge-energy-distribution/circuit-breakers-for-protection/megatiker---moulded-case-circuit-breakers/accessories-for-draw-out-plug-in-version/BTI-MT7910N-EN