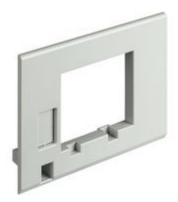

# **MT7357PC**

Front cover for MA/MH160 and MA/MH/ML/MS250-250E in draw-out version and closed door - 3P-4P