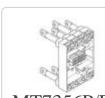

Base with stud rear terminals for plug-i...

MT7356P/P Base with flat rear terminals for plug-i...

9531/ETN Front panel for circuit breakers M160-63...

Front panel for M160-250 draw-out circui...

Source page: M169-63 to gue. bticino.com/product/low-voltage-energy-distribution/circuit-breakers-for-protection/megatiker---moulded-case-circuit-breakers/accessories-for-draw-out-plug-in-version/BTI-MT7357PC-EN