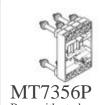

Base with stud rear terminals for plug-i...

MT7356P/P Base with flat rear terminals for plug-i...

9531/ETN Front panel for circuit breakers M160-63...

Front panel for M160-250 draw-out circui...

Source page: M169-63 to gue. bticino.com/product/low-voltage-energy-distribution/circuit-breakers-for-protection/megatiker---moulded-case-circuit-breakers/accessories-for-draw-out-plug-in-version/BTI-MT7357PC-EN