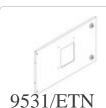

Base with stud rear terminals for plug-i...

MT7356P/P Base with flat rear terminals for plug-i...

9531/ETN Front panel for circuit breakers M160-63...

Front panel for M160-250 draw-out circui...

Source page: M169-63 to gue. bticino.com/product/low-voltage-energy-distribution/circuit-breakers-for-protection/megatiker---moulded-case-circuit-breakers/accessories-for-draw-out-plug-in-version/BTI-MT7357PC-EN