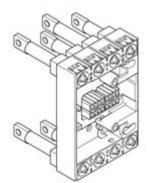

## MT7356P/P

Base with flat rear terminals for plug-in and draw-out version for M160-250E 4P  $\,$ 

|    | 1 .   | 1.0        |
|----|-------|------------|
| PC | hnica | l features |
|    |       |            |