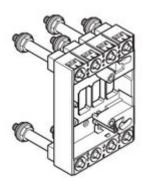

## MT7356P

Base with stud rear terminals for plug-in and draw-out version for M160-250E 4P  $\,$ 

|       |        | I C .      |
|-------|--------|------------|
|       | hniool | l features |
| H (-1 | шися   | Leannes    |
|       |        | Liculuics  |

# Brand BTicino Poles 4P

**MEGATIKER** 

| Commercia | al data |
|-----------|---------|
|-----------|---------|

| Minimum quantity | 1             |
|------------------|---------------|
| Sales unit       | 1             |
| EAN code         | 8012199382265 |