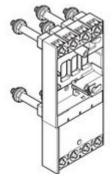

## MT7356DP

Base with stud rear terminals for plug-in and draw-out version for M160-250E 4P+elm

|                    | 4         |                  |               |
|--------------------|-----------|------------------|---------------|
| Technical features |           | Commercial data  |               |
| Brand              | BTicino   | Minimum quantity | 1             |
| Poles              | 4P+D      | Sales unit       | 1             |
| Series             | MEGATIKER | EAN code         | 8012199382227 |
|                    |           |                  |               |