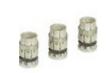

### Complete with

MT7308/3 Tulip contacts for M160-250E 3P in plug-...

MT7357K Kit for transform the plugin bases of c...

MT /358K/3 Transformation kit for draw-out version ...

MT7412 Operation crank for the extraction of Mc...