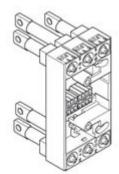

## MT7355P/P

Base with flat rear terminals for plug-in and draw-out version for M160-250E 3P

|     |        | C .        |
|-----|--------|------------|
|     | hniool | features   |
| -(- | шисат  | TEATHER    |
|     | moun   | 1 Cutul Cb |

# Brand BTicino Poles 3P Series MEGATIKER