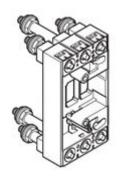

## MT7355P

Base with stud rear terminals for plug-in and draw-out version for M160-250E 3P  $\,$ 

| Technical features |           | Commercial data  |               |
|--------------------|-----------|------------------|---------------|
| Brand              | BTicino   | Minimum quantity | 1             |
| Poles              | 3P        | Sales unit       | 1             |
| Series             | MEGATIKER | EAN code         | 8012199382142 |
|                    |           |                  |               |