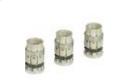

## Complete with

MT7308/3 Tulip contacts for M160-250E 3P in plug-...

Connector with 8 pins for auxilary circu...

MT7412 Operation crank for the extraction of Mc...

Source page: https://catalogue.bticino.com/product/low-voltage-energy-distribution/circuit-breakers-for-protection/megatiker---moulded-case-circuit-breakers/accessories-for-draw-out-plug-in-version/BTI-MT7355A-EN