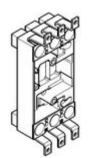

## MT7355A

Base with front terminals for plug-in and draw-out version for M160-250E 3P

| Technical features |           | Commercial data  | Commercial data |  |
|--------------------|-----------|------------------|-----------------|--|
| Brand              | BTicino   | Minimum quantity | 1               |  |
| Poles              | 3P        | Sales unit       | 1               |  |
| Series             | MEGATIKER | EAN code         | 8012199382128   |  |
|                    |           |                  |                 |  |