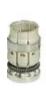

# MT7308/4

Tulip contacts for M160-250E 4P and 4P+elm in plug-in and drawout version

### Technical features

| Brand         | BTicino |
|---------------|---------|
| Input current | 250A    |
| Poles         | 4P      |

Series MEGATIKER