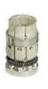

# MT7308/4

Tulip contacts for M160-250E 4P and 4P+elm in plug-in and drawout version

### Technical features

| Brand         | BTicino |
|---------------|---------|
| Input current | 250A    |
| Poles         | 4P      |

Series MEGATIKER