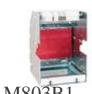

# Complete with

M803B1 Draw-out base for circuit breakers 3P up...

M803B1600 Draw-out base for circuit breakers 3P up...

M803B2 Draw-out base for circuit breakers 3P fr...

M803B3 Draw-out base for circuit breakers 3P fr...