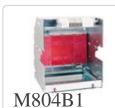

Draw-out base for circuit breakers 4P up...

M804B1600 Draw-out base for circuit breakers 4P up...

M804B2 Draw-out base for circuit breakers 4P fr...

M804B3 Draw-out base for circuit breakers 4P fr...