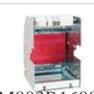

# Complete with

M803B1 Draw-out base for circuit breakers 3P up...

M803B1600 Draw-out base for circuit breakers 3P up...

M803B2 Draw-out base for circuit breakers 3P fr...

M803B3 Draw-out base for circuit breakers 3P fr...