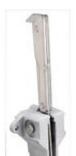

# M8POS



### Connected/test/draw-out contact

Commercial data

## Technical features

| Brand              | BTicino          | Minimum quantity | 1             |
|--------------------|------------------|------------------|---------------|
| Reference Standard | CEI EN 60947-5-1 | Sales unit       | 1             |
| Series             | MEGABREAK        | EAN code         | 8012199964683 |

#### Technical documentation

#### ? Instruction Sheet

We, BTicino S.p.A Viale Borri 231 21100 Varese (Italy), declare that all items listed in BTicino catalogues, have been manufactured in compliance with the principal elements of safety objectives of European Directive said LVD: 2014/35/EU: 26 February 2014 and, where requested, also in compliance with essential protection requirements of electr