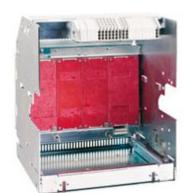

# M804B1600

Draw-out base for circuit breakers 4P up to 1600A and Icu= 42kA

# Technical features

| Brand                 | BTicino        |
|-----------------------|----------------|
| Reference Standard    | CEI EN 60947-2 |
| Input current         | 1600A          |
| Breaking capacity ICU | 42kA           |
| Poles                 | 4P             |
| Series                | MEGABREAK      |