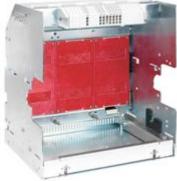

## M803B2

bticino

Draw-out base for circuit breakers 3P from 3200 to 4000A

| Technical features |           | Commercial data  |               |
|--------------------|-----------|------------------|---------------|
| Brand              | BTicino   | Minimum quantity | 1             |
| Poles              | 3P        | Sales unit       | 1             |
| Series             | MEGABREAK | EAN code         | 8012199965789 |