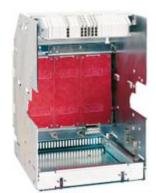

# M803B1600

Draw-out base for circuit breakers 3P up to 1600A and Icu= 42kA

## Technical features

| Brand                 | BTicino        |
|-----------------------|----------------|
| Reference Standard    | CEI EN 60947-2 |
| Input current         | 1600A          |
| Breaking capacity ICU | 42kA           |
| Poles                 | 3P             |
| Series                | MEGABREAK      |