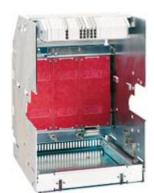

## M803B1



Draw-out base for circuit breakers 3P up to 2500A

### Technical features

# Brand BTicino Minimum quantity 1 Poles 3P Sales unit 1 Series MEGABREAK EAN code 8012199965772

Commercial data

#### Technical documentation

? Safety prescriptions

? Instruction Sheet

? DWG Drawing

We, BTicino S.p.A Viale Borri 231 21100 Varese (Italy), declare that all items listed in BTicino catalogues, have been manufactured in compliance with the principal elements of safety objectives of European Directive said LVD: 2014/35/EU: 26 February 2014 and, where requested, also in compliance with essential protection requirements of electromagnetic compatibility according to European Directive 2014/30/EU: 26 February 2014, and/or where requested also in compliance with 1995/5/CE: 9 March 1999 "R&