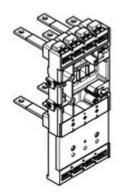

## bticino

Base 4P+ELM with rear terminals (flat) for circuit breakers M4 630 plug-in/draw-out version (with earth leakage module)

### Commercial data

| Brand              | BTicino        | Minimum quantity | 1             |
|--------------------|----------------|------------------|---------------|
| Reference Standard | CEI EN 60947-2 | Sales unit       | 1             |
| Poles              | 4P+D           | EAN code         | 8005543552728 |
| Series             | MEGATIKER      |                  |               |
|                    |                |                  | 00033+3552720 |