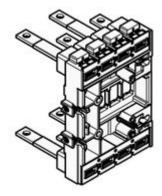

### bticino

Base 4P with rear terminals for circuit breakers M4 630 plug-in/draw-out version

Technical features

| Commercial | data |
|------------|------|
|            |      |

| Brand              | BTicino        | Minimum quantity | 1             |
|--------------------|----------------|------------------|---------------|
| Reference Standard | CEI EN 60947-2 | Sales unit       | 1             |
| Poles              | 4P             | EAN code         | 8005543552704 |
| Series             | MEGATIKER      |                  |               |