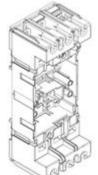

## M7B03

Base for plug-in and draw-out version for M2 250 3P to complete with terminals

| Technical features |           | Commercial data  |               |
|--------------------|-----------|------------------|---------------|
| Brand              | BTicino   | Minimum quantity | 1             |
| Poles              | 3P        | Sales unit       | 1             |
| Series             | MEGATIKER | EAN code         | 8012199973210 |
|                    |           |                  |               |